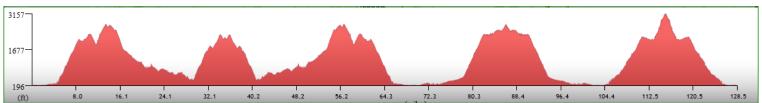

## Fearsome Five **Alexander Valley School**

Terrain

5

## Fearsome Five

**Alexander Valley School** 

Distance: 129 Alexander Valley Rd (Hwy 128) Distance: 129 Alexander Valley Rd (Hwy 128) Go For Gol For At On At On 1.4 | Hwy-128 0.0 L 1.4 Hwy-128 0.0 L 0.4 Pine Flat 0.4 Pine Flat 1.4 R 1.4 R 1.8 L 2.4 Red Winery 1.8 L 2.4 Red Winery 25.1 Geysers 4.2|R 4.2 R 25.1 Geysers 29.3 R 5.8 Pine Mountain 29.3 R 5.8 Pine Mountain 35.1 35.1 5.7 At Top, Return 5.7 At Top, Return 40.8 L 25.2 Geysers 40.8 L 25.2 Geysers 66.0 L 2.4 Red Winery 66.0 L 2.4 Red Winery 0.3 Pine Flat 0.3 Pine Flat 68.4 R 68.4 R 68.7 L 9.6 | Hwy 128 (Alex Valley) 68.7 L 9.6 | Hwy 128 (Alex Valley) 78.3 L 8.0 Ida Clayton 78.3 L 8.0 Ida Clayton 86.3 8.0 At end, Return 86.3 8.0 At end, Return 94.3 R 94.3 R 9.6 Hwy 128 9.6 Hwy 128 11.9 Pine Flat 103.9 R 11.9 Pine Flat 103.9 R 115.8 115.8 11.9 At top, Return 11.9 At top, Return 127.7 L 1.4 | Hwy 128 (Alex Valley) 127.7 L 1.4 | Hwy 128 (Alex Valley) Alex Valley School 129.1 R **Alex Valley School** 129.1 R

Terrain

5

Led by Marc Moons—766-9803 Map at

http://ridewithgps.com/routes/59340

Led by Map at

Marc Moons—766-9803

http://ridewithgps.com/routes/59340