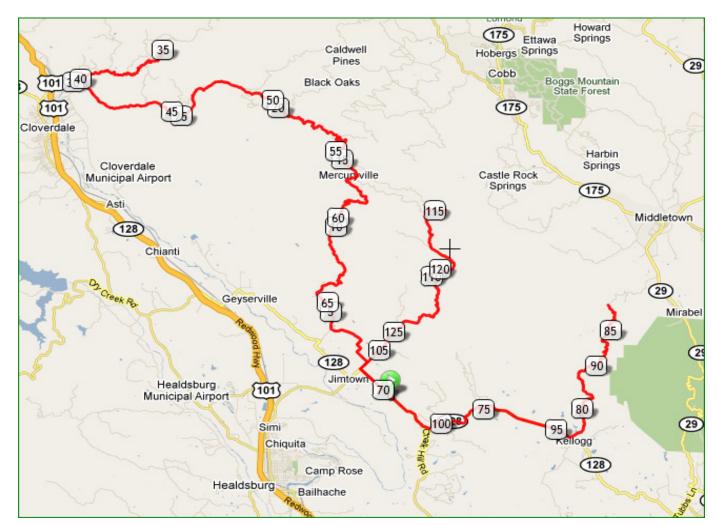

## Fearsome Five **Alexander Valley School**

Terrain

5

## Fearsome Five

**Alexander Valley School** 

Distance: 129 Alexander Valley Rd (Hwy 128) Distance: 129 Alexander Valley Rd (Hwy 128) Go For Gol For At On At On 1.4 | Hwy-128 0.0 L 1.4 Hwy-128 0.0 L 0.4 Pine Flat 0.4 Pine Flat 1.4 R 1.4 R 1.8 L 2.4 Red Winery 1.8 L 2.4 Red Winery 25.1 Geysers 4.2|R 4.2 R 25.1 Geysers 29.3 R 5.8 Pine Mountain 29.3 R 5.8 Pine Mountain 35.1 35.1 5.7 At Top, Return 5.7 At Top, Return 40.8 L 25.2 Geysers 40.8 L 25.2 Geysers 66.0 L 2.4 Red Winery 66.0 L 2.4 Red Winery 0.3 Pine Flat 0.3 Pine Flat 68.4 R 68.4 R 68.7 L 9.6 | Hwy 128 (Alex Valley) 68.7 L 9.6 | Hwy 128 (Alex Valley) 78.3 L 8.0 Ida Clayton 78.3 L 8.0 Ida Clayton 86.3 8.0 At end, Return 86.3 8.0 At end, Return 94.3 R 94.3 R 9.6 Hwy 128 9.6 Hwy 128 11.9 Pine Flat 103.9 R 11.9 Pine Flat 103.9 R 115.8 115.8 11.9 At top, Return 11.9 At top, Return 127.7 L 1.4 | Hwy 128 (Alex Valley) 127.7 L 1.4 | Hwy 128 (Alex Valley) Alex Valley School 129.1 R **Alex Valley School** 129.1 R

Terrain

5

Led by Marc Moons—766-9803 Map at

http://ridewithgps.com/routes/59340

Led by Map at

Marc Moons—766-9803

http://ridewithgps.com/routes/59340